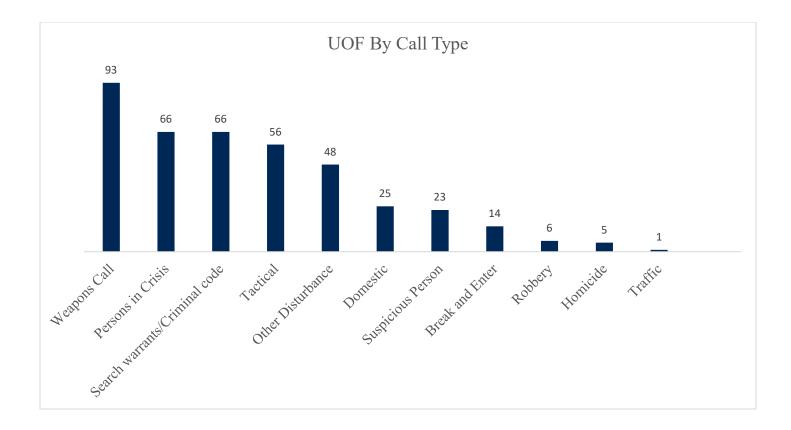

## Use of Force by Incident Type

On the 2021 UOF Reports, UOF incidents were grouped into the following call types:

- 1. Alarm (Robbery or Home Security)
- 2. Break and Enter
- 3. Domestic Disturbance
- 4. Homicide
- 5. Other Disturbance
- 6. Robbery
- 7. Serious Injury

- 8. Suspicious Person
- 9. Traffic
- 10. Weapons Call
- 11. Search warrants/Criminal Code investigations
- 12. Persons in Crisis
- 13. Tactical (Are all in relation to Search Warrant executions)

The below chart excludes all animal related Use of Force Reports (n=19).

NOTE \*these chart totals do not equal the number of UOF Reports submitted, as officers have the option of identifying more than one call type. For example, Officers could respond to a disturbance which could also be a weapons call. "Other" can denote multiple types of calls, as it is the responsibility of the officers on scene to determine the call type. Disturbance can be any number of types of calls. The column marked as Tactical are reports submitted by the ERU and include high risk search warrants, vehicle stops and arrests.