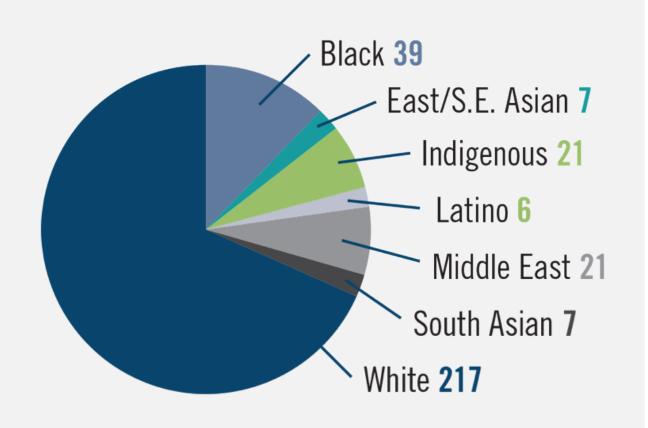

## **Use of Force By Subject Race**

In 2020, a new way of tracking UOF encounters was introduced by the Ministry of the Solicitor General. In response to the Ontario Anti-Racism Act, police services are now required to track the race of individuals involved in UOF encounters with police. The information is based on the perception of the officer involved in an encounter. Officers do not ask the race of the individual or find alternate ways to determine the race of the individual or individuals involved. The determination is based solely on the officer's perception of race at the time of the UOF incident.

The Ministry of the Solicitor General has identified the following race groups for officers to select from; Black, East/Southeast Asian, Indigenous, Latino, Middle Eastern, South Asian, White. There is no option for officers to select unknown. Members are unable to select multiple categories per subject. Officers must identify a race unless the incident involves an animal.

The below chart summarizes the perceived races of 318 unique subjects identified from the 342 non-animal UOF reports. Distributional comparisons between the UOF race categories and Hamilton's racial distributions is discouraged due to small sample size. It is important to note that not all subjects are from Hamilton.

In 2021, HPS members submitted **342** UOF reports where force was used on a person, in which a total of **314** subjects were identified. In **four** occurrences, officers reported conflicting racial categories for the same subject. In order to provide a clear accounting, and for the purposes of this report, when multiple officers responded to a scene and identified the subject as a particular race, this statistic was captured once. For example, if eight officers conducted a high-risk arrest on a single subject in which firearms were drawn and pointed, and all the officers identified the subject as the same race, this was captured as one individual and not eight. If multiple officers responded to a call and officers identified the subject's race differently, this report captures each race identified,