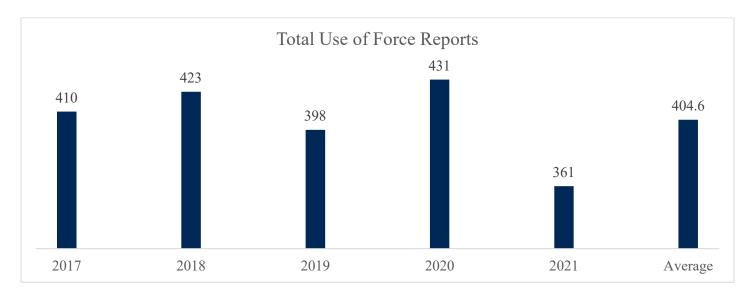

## **Statistical Summary of Incidents**

During the five year period from 2017–2021, the average number of incidents reported was **405** incidents per year, with **410** incidents in 2017 and a high of 431 incidents in 2020. The total number of UOF incidents in 2021 is **361**, which is below the 5-year average.

## **Conclusions / Trends**

With the inclusion of CEW displays, the five-year average is **407** UOF incidents per year. There was a high of **431** incidents reported in 2020 and a low of **361** incidents in 2021. This information is based on the number of UOF Reports submitted by HPS members.