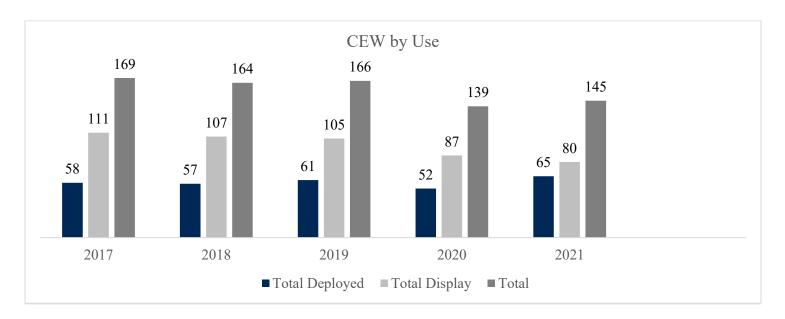

## **Conducted Energy Weapon (CEW)**

CEWs, also known as TASERs, were authorized for limited police use in Ontario in late 2004. The program was expanded in 2014 to include all active police officers. Currently, there are approximately **852** HPS officers

<sup>&</sup>lt;sup>1</sup> The subject uses non-assaultive physical action to resist, or while resisting an officer's lawful direction.

qualified in CEW. Beginning January 2020, all officers must now submit a full UOF report anytime a CEW is removed from its holster in public.

As identified in the Ontario UOF Model, the CEW is an "intermediate weapon" which police can consider to use when a subject exhibits assaultive behavior and/or imminent need to take control of a person before CEW use can be considered. This is a reflection of current national and provincial best practices.

The CEW was used **145** times in 2021. This is an increase of 4.3% from the **139** incidents in 2020. In **65** incidents, the CEW was deployed meaning probes were fired from the cartridge. In **80** incidents, the CEW was used in display mode meaning it was a show of force/de-escalation tool and no probes were fired from the cartridge. As per the below chart, the majority of CEW use is in the display mode.