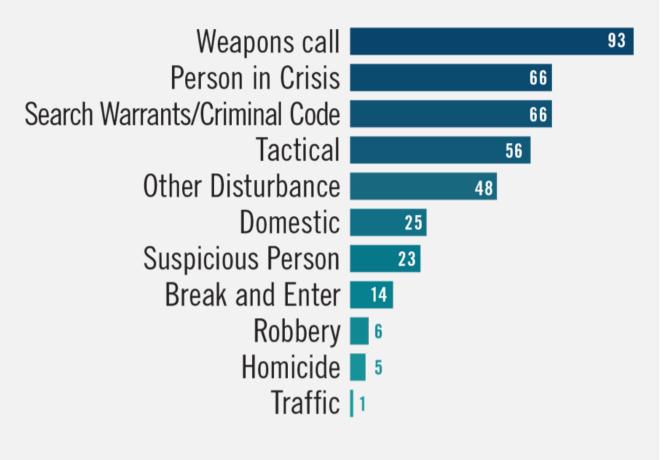

## Use of Force by Incident Type

On the 2021 UOF Reports, UOF incidents were grouped into the following call types:

- 1. Alarm (Robbery or Home Security)
- 2. Break and Enter
- 3. Domestic Disturbance
- 4. Homicide
- 5. Other Disturbance
- 6. Robbery
- 7. Serious Injury

- 8. Suspicious Person
- 9. Traffic
- 10. Weapons Call
- 11. Search warrants/Criminal Code investigations
- 12. Persons in Crisis
- 13. Tactical (Are all in relation to Search Warrant executions)

The below chart excludes all animal related Use of Force Reports (n=19).

NOTE \*these chart totals do not equal the number of UOF Reports submitted, as officers have the option of identifying more than one call type. For example, Officers could respond to a disturbance which could also be a weapons call. "Other" can denote multiple types of calls, as it is the responsibility of the officers on scene to determine the call type. Disturbance can be any number of types of calls. The column marked as Tactical are reports submitted by the ERU and include high risk search warrants, vehicle stops and arrests.