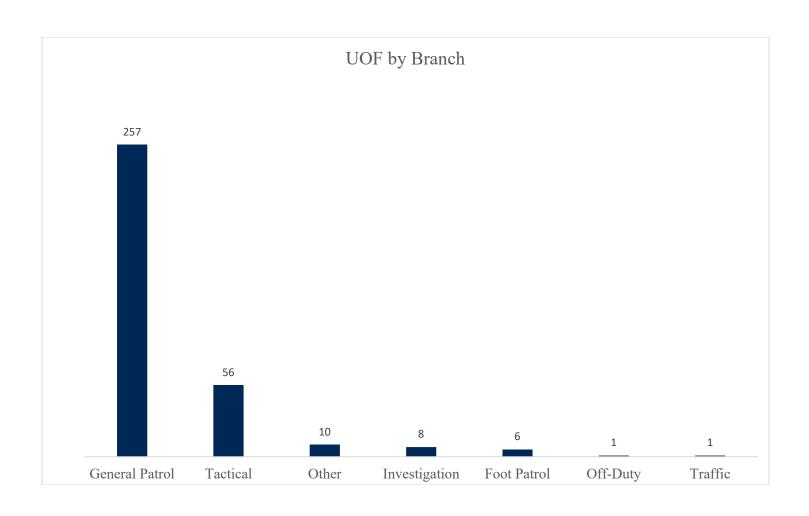

#### Use of Force by Branch

Under the new UOF report, the Ministry of the Solicitor General has identified seven separate types of assignments, which include Drugs, Foot Patrol, General Patrol (Uniform Patrol), Investigation, Off Duty, Traffic, and Other (such as Coast, ACTION, Mounted, Marine). For the purposes of this report, ERU has been captured under Tactical. This portion is filled out by the officers at the time of the incident.

Uniform Patrol is responsible for the majority of the 2021 UOF submissions (75%). The 0-10 Years of Service group accounts for approximately 61% of the officers who completed the Years of Service section. Approximately 37% of officers assigned to Uniform Patrol have less than 10 years of service.