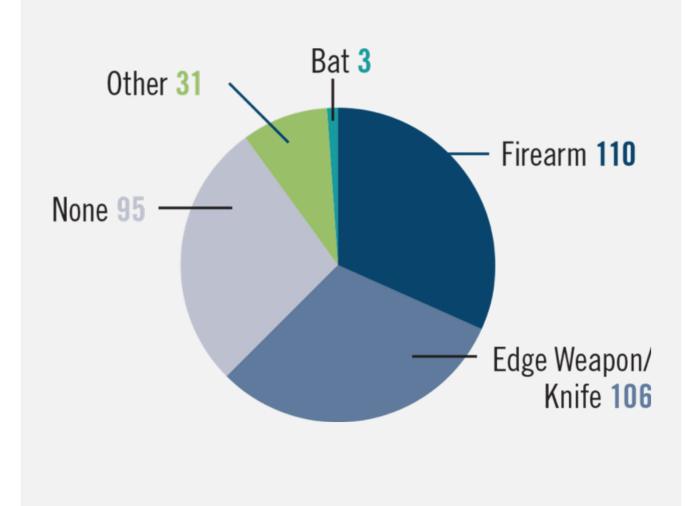

## **Use of Force Incidents and Suspect Weapons**

In 2021, 72% of Use of Force reports involving a human subject reported that the subject had access to, or was carrying, or had information that the subject may have a weapon. Each use of force report was categorized with the most serious weapon and analyzed to summarize the most serious weapon involved. Firearms were reported as the most serious weapon in 32% UOF reports.