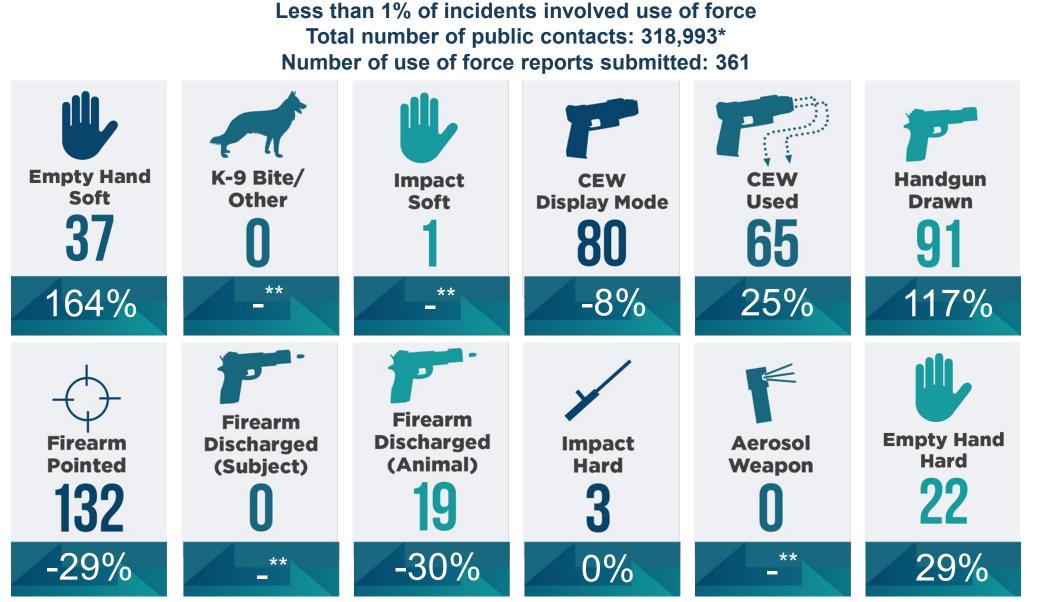

## 2020 vs 2021 Options Used / Total Incidents

| Option             | 2020 | 2021 | Percentage increase or decrease |
|--------------------|------|------|---------------------------------|
| Firearm Discharged | 27   | 19   | -30%                            |
| Firearm Pointed    | 185  | 132  | -29%                            |
| Handgun Drawn      | 42   | 91   | 117%                            |
| Aerosol Weapon     | 1    | 0    | -                               |
| Impact Hard        | 3    | 3    | 0%                              |
| Impact Soft        | 0    | 1    | -                               |
| Empty Hand Hard    | 17   | 22   | 29%                             |
| Empty Hand Soft    | 14   | 37   | 164%                            |
| K9 Bite/Other      | 3    | 0    | -                               |
| CEW (both modes)*  | 139  | 145  | 4.3%                            |
| Total Options      | 431  | 450  | 4%                              |

There were **19** incidents in 2021 where Hamilton officers discharged a firearm. This is a 30% decrease compared to the **27** incidents in 2020. The five-year average for discharge firearms is **25** incidents per year. The most common use of service firearms is to euthanize injured animals. In 2021, all 19 firearm discharge incidents were for this purpose. In these instances, carbines were used 18 times and pistol was used 1 time.

## **Firearm Pointed**

The five-year average for firearm pointed is **139** incidents per year. In 2021, there were **132** firearm pointed incidents. Of the 132 incidents, 56 were as a result of a high-risk search warrant or arrest conducted by the Emergency Response Unit (ERU). In 2020, there were **185** incidents indicating a 29% decrease.

## Handgun Drawn

The drawing of a member's handgun from its holster is different than the pointing of a firearm. As per Regulation 926 s. 14.5(1)(a), a UOF Report is only submitted when a handgun is drawn in the presence of a member of the public. Officers are taught they can only draw their handgun if "he or she believes, on reasonable grounds, that to do so is necessary to protect against loss of life or serious bodily harm." There were **91** incidents in 2021 where an officer drew their handgun in front of a member of the public. This is above the five-year average of **44** incidents per year and a 117% increase from 42 incidents in 2020. Increases in the handgun drawn and firearm pointed categories are in part a result of increased UOF incidents where subjects carried weapons (p. 12).

## Aerosol Weapon (Oleo Capsicum – (O/C)

O/C is classified as an "intermediate weapon" and a subject/threat must exhibit at minimum, "actively resistant"<sup>1</sup> behavior before its use can be considered. There was **zero** O/C incidents in 2021, which is below the five-year average of **two** incidents per year and a 100% decrease from **one** incident in 2020.

#### Impact Weapon Soft

Impact weapons "soft" refers to using the ASP Baton as a point of leverage while depressing a pressure point on a subject. This option would generally be applied to suspects displaying passive resistant to active resistant behavior and historically this option is rarely utilized. There was **one** reported incident of Impact Weapon Soft in 2021, a 100% increase from zero incidents in 2020 and the same as the five-year average of one incident per year.

#### Impact Weapon Hard

Impact weapons "hard" refers to using the ASP Baton to strike an "assaultive" subject. The ASP Baton was used **three** times in 2021 to strike a subject displaying assaultive behavior, which is the same as the five year average of **three** incidents per year and a zero % increase/decrease from the **three** incidents in 2020.

There were **22** reported incidents in 2021 of Empty Hands Hard. This is slightly higher than the five-year average of **20** incidents per year and an increase of 29% when compared to 17 incidents in 2020.

## **Empty Hands Soft**

The use of empty hands "soft" refers to the application of joint locks, some grounding techniques and/or pressure points to a person. As per Reg. 926 s.14(c), an officer is only required to submit a report for Empty Hands Soft if they "use physical force on another person that results in an injury requiring medical attention" or if they use this option in conjunction with another option that requires mandatory reporting. In 2021, there were **37** reported incidents of Empty Hands Soft. Of the 37 Empty Hand Soft incidents, 33 incidents were used in conjunction with other force and 4 were used alone. 10 injuries were reported to be sustained all minor in nature and medical attention was received. A breakdown of these injuries is as follows: 5 were for CEW probe removal, 4 minor, and 1 pre-existing injury not as a result of force. This is on par with the five-year average of **31** incidents per year and an increase of 164% compared to 14 incidents in 2020.

The CEW was used **145** times in 2021. This is an increase of 4.3% from the **139** incidents in 2020. In **65** incidents, the CEW was deployed meaning probes were fired from the cartridge. In **80** incidents, the CEW was used in display mode meaning it was a show of force/de-escalation tool and no probes were fired from the cartridge. As per the below chart, the majority of CEW use is in the display mode.