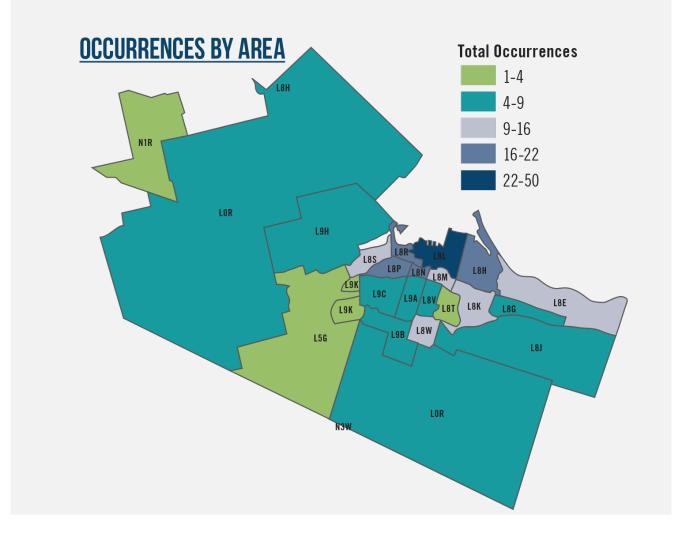

## **Use of Force by Occurrence Locations**

Upon removing duplicate reports (where multiple officers submitted a report for the same occurrence) it resulted in 275 unique occurrences. Of these 275 occurrences, 256 were non-animal related. HPS has included a map by the occurrence and subject's forward sortation area (FSA). The FSA corresponds to an occurrence and subject's first three characters of a postal code. In 2021, there were 256 unique occurrences in Hamilton that involved an incident where force was used. The below map highlights the distribution of the occurrences where force was used. Nearly all occurrences took place in Hamilton (n=96%). Due to StatCan 2016 FSA shapefile L8B was omitted from mapping.

While most occurrences occurred in Hamilton, only 64% of subjects had a Hamilton FSA available for mapping. 51 (16%) of subjects had no fixed address to report. These records were omitted from the mapping.

## Use of Force by Subject Location, Hamilton Only