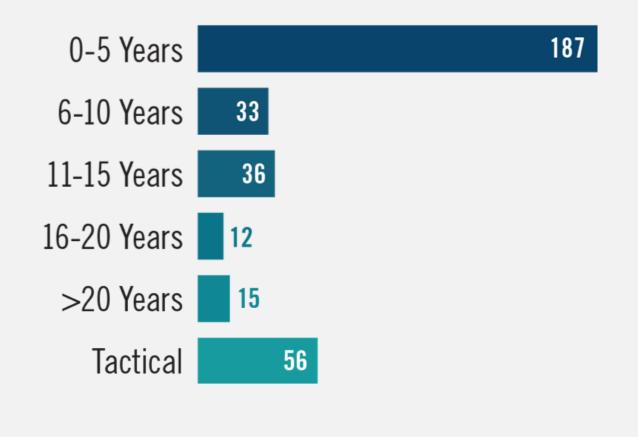

## Use of Force by Years of Service

If a UOF report is required as a result of the actions of several officers in a common incident, each officer shall submit their own UOF report. The ERU shall be the only unit permitted to submit a 'team' report.

For statistical purposes officers were grouped into the following *Years of Service* categories: 0-5 years, 6-10 years, 11-15 years, 16-20 years, >20 years, Tactical (team report), and No Years indicated.

Uniform Patrol is responsible for the majority of the 2021 UOF submissions (75%). The 0-10 Years of Service group accounts for approximately 61% of the officers who completed the Years of Service section. Approximately 37% of officers assigned to Uniform Patrol have less than 10 years of service.