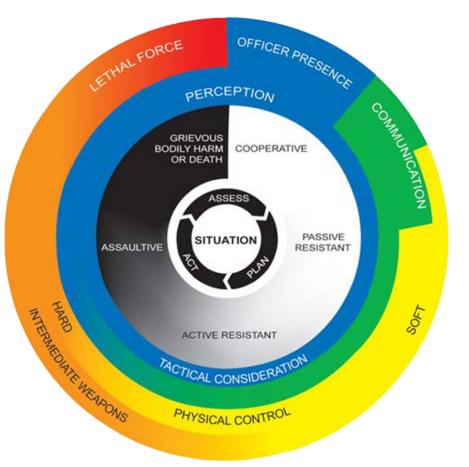

While this model is referred to as the Use of Force Model, it governs all interventions with members of our community and includes officer responses, which are present in all interactions, such as "Officer Presence" and "Communication". These two responses, by officers, form the foundation of de-escalation intervention, and are valid response options throughout the entire Model as circumstances dictate.