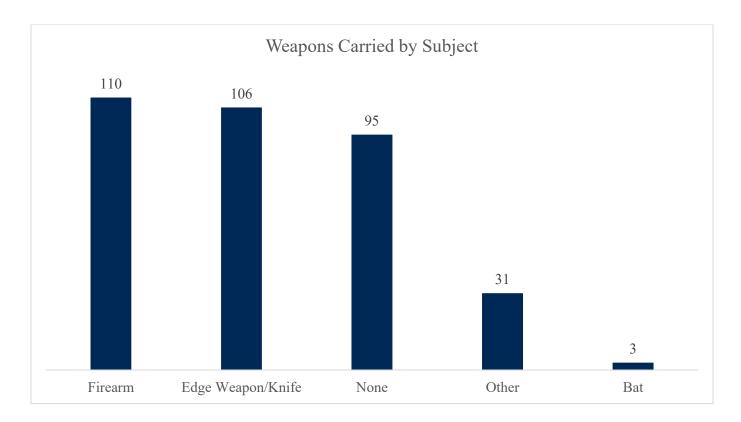

## **Use of Force Incidents and Suspect Weapons**

In 2021, 72% of Use of Force reports involving a human subject reported that the subject had access to, or was carrying, or had information that the subject may have a weapon. Each use of force report was categorized with the most serious weapon and analyzed to summarize the most serious weapon involved. Firearms were reported as the most serious weapon in 32% UOF reports.