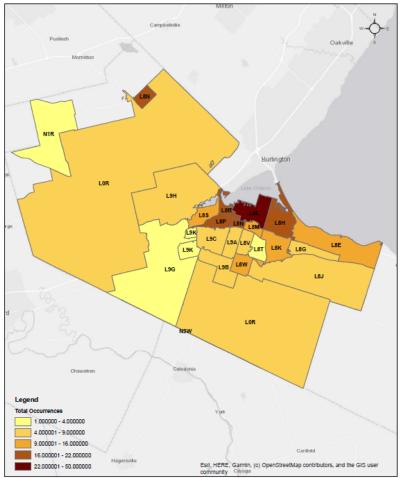

## **Use of Force by Occurrence Locations**

Upon removing duplicate reports (where multiple officers submitted a report for the same occurrence) it resulted in 275 unique occurrences. Of these 275 occurrences, 256 were non-animal related. HPS has included a map by the occurrence and subject's forward sortation area (FSA). The FSA corresponds to an occurrence and subject's first three characters of a postal code. In 2021, there were 256 unique occurrences in Hamilton that involved an incident where force was used. The below map highlights the distribution of the occurrences where force was used. Nearly all occurrences took place in Hamilton (n=96%). Due to StatCan 2016 FSA shapefile L8B was omitted from mapping.

While most occurrences occurred in Hamilton, only 64% of subjects had a Hamilton FSA available for mapping. 51 (16%) of subjects had no fixed address to report. These records were omitted from the mapping.