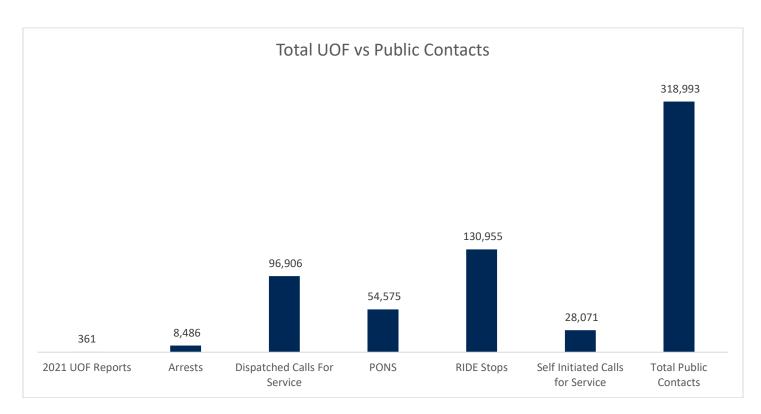

## **Use of Force in Relation to Public Contacts**

In 2021, HPS members submitted 361 UOF Reports, which includes 19 animals that were euthanized. This ultimately means that there were 342 incidents where force was used in relation to a member of the public. Compared to the total number of contacts police had with the public, **0.11%** of contacts resulted in a UOF incident.

In comparison, UOF incidents vs. public contacts decreased in 2021 (0.11%) compared to 2020 (0.18%) and 2019 (0.12%).

NOTE \*Public Contact data supplied by the Crime Information Analysis Unit and the Traffic Unit.

This year's report captures the second year of tracking race in UOF encounters. At this time, it is too early to identify trends as there is not enough data to analyze.

The UOF incident rate for 2021 remains low at, **0.11% (361/318,993)** when compared to the number of times police came into contact with the public. In 2021, HPS members had approximately **318,993** public contacts and used force **342** times (361 incidents minus the 19 animals euthanized).