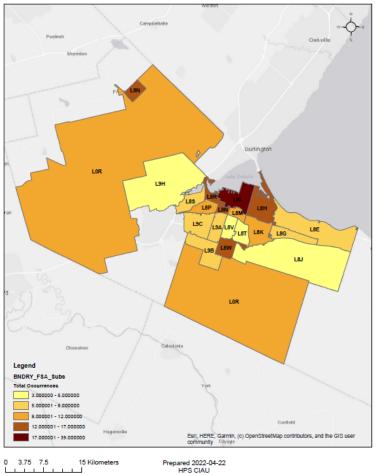

## Use of Force by Subject Location, Hamilton Only

## **Use of Force by Occurrence Locations**

Upon removing duplicate reports (where multiple officers submitted a report for the same occurrence) it resulted in 275 unique occurrences. Of these 275 occurrences, 256 were non-animal related. HPS has included a map by the occurrence and subject's forward sortation area (FSA). The FSA corresponds to an occurrence and subject's first three characters of a postal code. In 2021, there were 256 unique occurrences in Hamilton that involved an incident where force was used. The below map highlights the distribution of the occurrences where force was used. Nearly all occurrences took place in Hamilton (n=96%). Due to StatCan 2016 FSA shapefile L8B was omitted from mapping.

While most occurrences occurred in Hamilton, only 64% of subjects had a Hamilton FSA available for mapping. 51 (16%) of subjects had no fixed address to report. These records were omitted from the mapping.