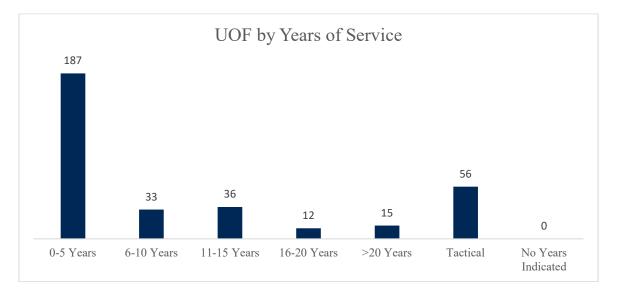

## Use of Force by Years of Service

If a UOF report is required as a result of the actions of several officers in a common incident, each officer shall submit their own UOF report. The ERU shall be the only unit permitted to submit a 'team' report.

For statistical purposes officers were grouped into the following *Years of Service* categories: 0-5 years, 6-10 years, 11-15 years, 16-20 years, >20 years, Tactical (team report), and No Years indicated.

Uniform Patrol is responsible for the majority of the 2021 UOF submissions (75%). The 0-10 Years of Service group accounts for approximately 61% of the officers who completed the Years of Service section. Approximately 37% of officers assigned to Uniform Patrol have less than 10 years of service.