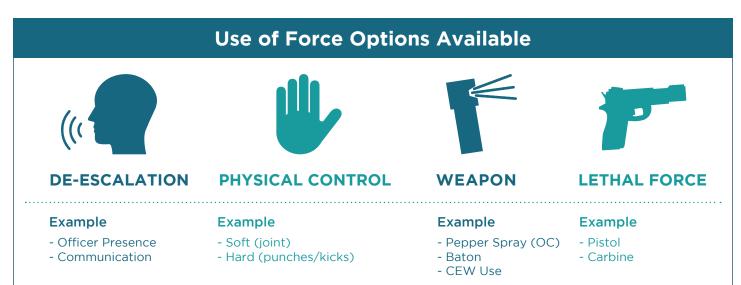

This report summarizes those incidents in which a UOF report was submitted.

The UOF options tracked by UOF reports are as follows:

- Firearm Discharged
- Firearm Pointed
- Handgun Drawn
- Aerosol Weapon (Oleo capsicum (O/C) spray or foam)
- Impact Weapon Hard (ASP Baton)
- Impact Weapon Soft (ASP Baton)
- Empty Hands Hard
- Empty Hands Soft

- Other (K9 bites, Mounted Patrol Unit, weapons of opportunity)
- CEW display
- CEW deployed