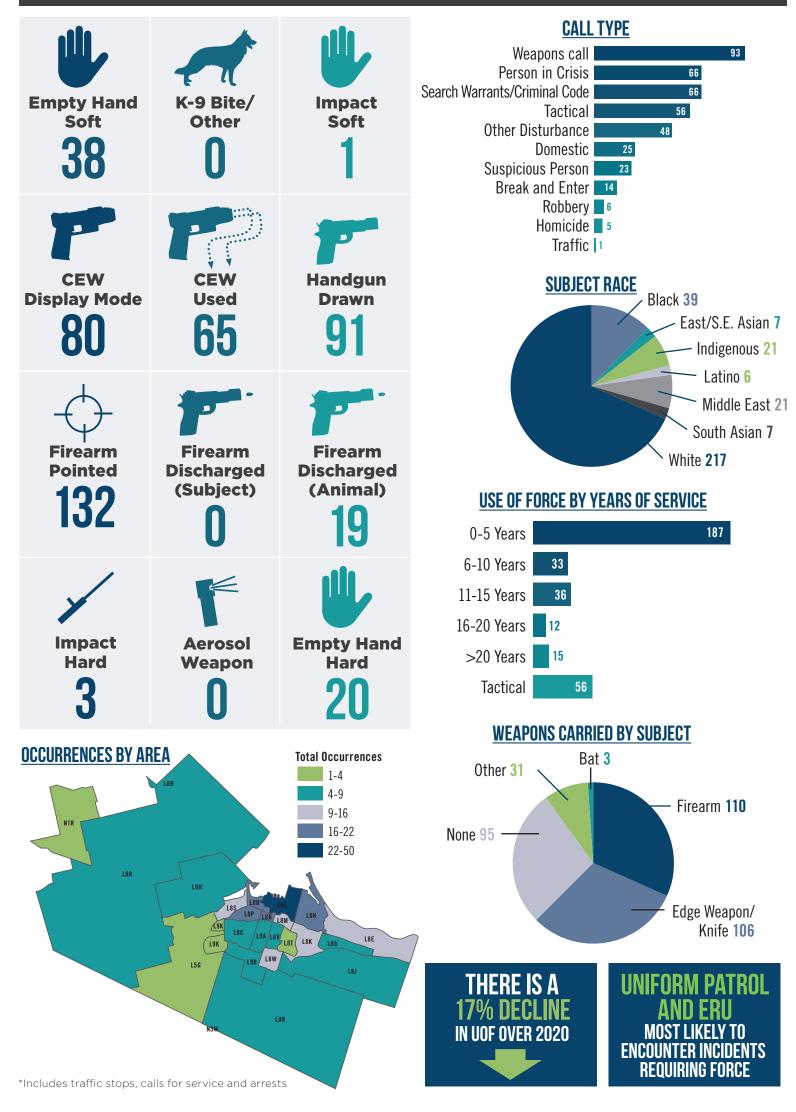

|      | Firearm<br>Discharge | Firearm<br>Pointed | Handgun<br>Drawn | Aerosol<br>Weapon | Impact<br>Hard | Impact<br>Soft | Empty<br>Hands<br>Hard | Empty<br>Hands<br>Soft | K9<br>Bite /<br>Misc | CEW * |  |
|------|----------------------|--------------------|------------------|-------------------|----------------|----------------|------------------------|------------------------|----------------------|-------|--|
| 2017 | 24                   | 125                | 19               | 3                 | 3              | 0              | 22                     | 44                     | 1                    | 169   |  |
| 2018 | 28                   | 125                | 39               | 2                 | 3              | 1              | 23                     | 36                     | 2                    | 164   |  |
| 2019 | 28                   | 128                | 29               | 2                 | 4              | 1              | 16                     | 23                     | 1                    | 166   |  |
| 2020 | 27                   | 185                | 42               | 1                 | 3              | 0              | 17                     | 14                     | 3                    | 139   |  |
| 2021 | 19**                 | 132                | 91               | 0                 | 3              | 1              | 22                     | 37                     | 0                    | 145   |  |
|      |                      |                    |                  |                   |                |                |                        |                        |                      |       |  |
| vg   | 25                   | 139                | 44               | 1.6               | 3.2            | .6             | 20                     | 30.8                   | 1.4                  | 156.6 |  |

There were **19** incidents in 2021 where Hamilton officers discharged a firearm. This is a 30% decrease compared to the **27** incidents in 2020. The five-year average for discharge firearms is **25** incidents per year. The most common use of service firearms is to euthanize injured animals. In 2021, all 19 firearm discharge incidents were for this purpose. In these instances, carbines were used 18 times and pistol was used 1 time.

## **Firearm Pointed**

The five-year average for firearm pointed is **139** incidents per year. In 2021, there were **132** firearm pointed incidents. Of the 132 incidents, 56 were as a result of a high-risk search warrant or arrest conducted by the Emergency Response Unit (ERU). In 2020, there were **185** incidents indicating a 29% decrease.

## Handgun Drawn

The drawing of a member's handgun from its holster is different than the pointing of a firearm. As per Regulation 926 s. 14.5(1)(a), a UOF Report is only submitted when a handgun is drawn in the presence of a member of the public. Officers are taught they can only draw their handgun if "he or she believes, on reasonable grounds, that to do so is necessary to protect against loss of life or serious bodily harm." There were **91** incidents in 2021 where an officer drew their handgun in front of a member of the public. This is above the five-year average of **44** incidents per year and a 117% increase from 42 incidents in 2020. Increases in the handgun drawn and firearm pointed categories are in part a result of increased UOF incidents where subjects carried weapons (p. 12).

## Aerosol Weapon (Oleo Capsicum – (O/C)

O/C is classified as an "intermediate weapon" and a subject/threat must exhibit at minimum, "actively resistant"<sup>1</sup> behavior before its use can be considered. There was **zero** O/C incidents in 2021, which is below the five-year average of **two** incidents per year and a 100% decrease from **one** incident in 2020.

#### Impact Weapon Soft

Impact weapons "soft" refers to using the ASP Baton as a point of leverage while depressing a pressure point on a subject. This option would generally be applied to suspects displaying passive resistant to active resistant behavior and historically this option is rarely utilized. There was **one** reported incident of Impact Weapon Soft in 2021, a 100% increase from zero incidents in 2020 and the same as the five-year average of one incident per year.

#### Impact Weapon Hard

Impact weapons "hard" refers to using the ASP Baton to strike an "assaultive" subject. The ASP Baton was used **three** times in 2021 to strike a subject displaying assaultive behavior, which is the same as the five year average of **three** incidents per year and a zero % increase/decrease from the **three** incidents in 2020.

There were **22** reported incidents in 2021 of Empty Hands Hard. This is slightly higher than the five-year average of **20** incidents per year and an increase of 29% when compared to 17 incidents in 2020.

## **Empty Hands Soft**

The use of empty hands "soft" refers to the application of joint locks, some grounding techniques and/or pressure points to a person. As per Reg. 926 s.14(c), an officer is only required to submit a report for Empty Hands Soft if they "use physical force on another person that results in an injury requiring medical attention" or if they use this option in conjunction with another option that requires mandatory reporting. In 2021, there were **37** reported incidents of Empty Hands Soft. Of the 37 Empty Hand Soft incidents, 33 incidents were used in conjunction with other force and 4 were used alone. 10 injuries were reported to be sustained all minor in nature and medical attention was received. A breakdown of these injuries is as follows: 5 were for CEW probe removal, 4 minor, and 1 pre-existing injury not as a result of force. This is on par with the five-year average of **31** incidents per year and an increase of 164% compared to 14 incidents in 2020.

The CEW was used **145** times in 2021. This is an increase of 4.3% from the **139** incidents in 2020. In **65** incidents, the CEW was deployed meaning probes were fired from the cartridge. In **80** incidents, the CEW was used in display mode meaning it was a show of force/de-escalation tool and no probes were fired from the cartridge. As per the below chart, the majority of CEW use is in the display mode.

## Use of Force by Incident Type

On the 2021 UOF Reports, UOF incidents were grouped into the following call types:

- 1. Alarm (Robbery or Home Security)
- 2. Break and Enter
- 3. Domestic Disturbance
- 4. Homicide
- 5. Other Disturbance
- 6. Robbery
- 7. Serious Injury

- 8. Suspicious Person
- 9. Traffic
- 10. Weapons Call
- 11. Search warrants/Criminal Code investigations
- 12. Persons in Crisis
- 13. Tactical (Are all in relation to Search Warrant executions)

The below chart excludes all animal related Use of Force Reports (n=19).

## Use of Force by Years of Service

If a UOF report is required as a result of the actions of several officers in a common incident, each officer shall submit their own UOF report. The ERU shall be the only unit permitted to submit a 'team' report.

## **Use of Force Incidents and Suspect Weapons**

In 2021, 72% of Use of Force reports involving a human subject reported that the subject had access to, or was carrying, or had information that the subject may have a weapon. Each use of force report was categorized with the most serious weapon and analyzed to summarize the most serious weapon involved. Firearms were reported as the most serious weapon in 32% UOF reports.

## **Use of Force By Subject Race**

In 2020, a new way of tracking UOF encounters was introduced by the Ministry of the Solicitor General. In response to the Ontario Anti-Racism Act, police services are now required to track the race of individuals involved in UOF encounters with police. The information is based on the perception of the officer involved in an encounter. Officers do not ask the race of the individual or find alternate ways to determine the race of the individual or individuals involved. The determination is based solely on the officer's perception of race at the time of the UOF incident.

The Ministry of the Solicitor General has identified the following race groups for officers to select from; Black, East/Southeast Asian, Indigenous, Latino, Middle Eastern, South Asian, White. There is no option for officers to select unknown. Members are unable to select multiple categories per subject. Officers must identify a race unless the incident involves an animal.

The below chart summarizes the perceived races of 318 unique subjects identified from the 342 non-animal UOF reports. Distributional comparisons between the UOF race categories and Hamilton's racial distributions is discouraged due to small sample size. It is important to note that not all subjects are from Hamilton.