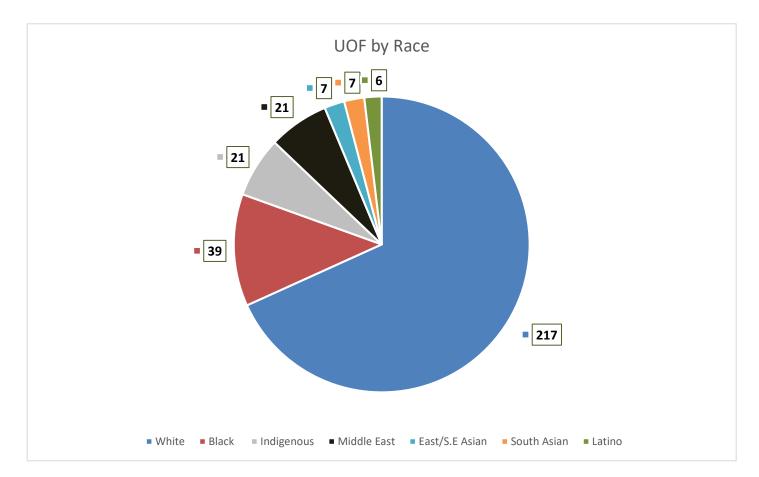

## **Use of Force By Subject Race**

In 2020, a new way of tracking UOF encounters was introduced by the Ministry of the Solicitor General. In response to the Ontario Anti-Racism Act, police services are now required to track the race of individuals involved in UOF encounters with police. The information is based on the perception of the officer involved in an encounter. Officers do not ask the race of the individual or find alternate ways to determine the race of the individual or individuals involved. The determination is based solely on the officer's perception of race at the time of the UOF incident.

The Ministry of the Solicitor General has identified the following race groups for officers to select from; Black, East/Southeast Asian, Indigenous, Latino, Middle Eastern, South Asian, White. There is no option for officers to select unknown. Members are unable to select multiple categories per subject. Officers must identify a race unless the incident involves an animal.

The below chart summarizes the perceived races of 318 unique subjects identified from the 342 non-animal UOF reports. Distributional comparisons between the UOF race categories and Hamilton's racial distributions is discouraged due to small sample size. It is important to note that not all subjects are from Hamilton.

In 2021, HPS members submitted **342** UOF reports where force was used on a person, in which a total of **314** subjects were identified. In **four** occurrences, officers reported conflicting racial categories for the same subject. In order to provide a clear accounting, and for the purposes of this report, when multiple officers responded to a scene and identified the subject as a particular race, this statistic was captured once. For example, if eight officers conducted a high-risk arrest on a single subject in which firearms were drawn and pointed, and all the officers identified the subject as the same race, this was captured as one individual and not eight. If multiple officers responded to a call and officers identified the subject's race differently, this report captures each race identified,